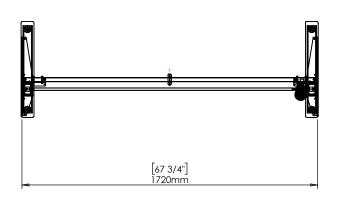

|  |                                                                                                                                                                       |          |      |            |              | •                    |                       |
|--|-----------------------------------------------------------------------------------------------------------------------------------------------------------------------|----------|------|------------|--------------|----------------------|-----------------------|
|  | DO NOT SCALE DRAWING<br>SHEET 1 OF 2                                                                                                                                  | ConSet   |      | nSet       | ConSet A     | /S DK-690<br>www.con | 00 Skjern<br>iset.com |
|  | UNLESS OTHERWISE SPECIFIED: DIMENSIONS ARE IN MILLIMETERS TOLERANCES: According to LINEAR: DIN 7168-m                                                                 |          | NAME | DATE       | TITLE:       |                      |                       |
|  |                                                                                                                                                                       | DRAWN    | jo   | 29.01.2019 |              |                      |                       |
|  |                                                                                                                                                                       | WEIGHT   |      |            | 501-37 XX172 |                      |                       |
|  | PROPRIETARY AND CONFIDENTIAL THE INFORMATION CONTAINED IN THIS DRAWING IS THE SOLE PROPERTY OF CONSET A/S. ANY REPRODUCTION IN PART OR AS A WHOLE WITHOUT THE WRITTEN |          |      |            | DWG NO.      | 20                   | revision              |
|  | PERMISSION OF CONSET A/S IS PROHIBITED.                                                                                                                               | Remarks: |      |            |              |                      |                       |