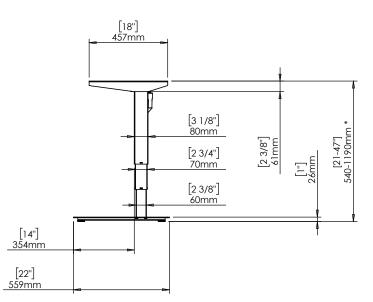

|  |                                                                                                                                                                       |          |      |            |              | •                    |                       |
|--|-----------------------------------------------------------------------------------------------------------------------------------------------------------------------|----------|------|------------|--------------|----------------------|-----------------------|
|  | DO NOT SCALE DRAWING<br>SHEET 1 OF 2                                                                                                                                  | ConSet   |      | nSet       | ConSet A     | /S DK-690<br>www.con | 00 Skjern<br>iset.com |
|  | UNLESS OTHERWISE SPECIFIED: DIMENSIONS ARE IN MILLIMETERS TOLERANCES: According to LINEAR: DIN 7168-m                                                                 |          | NAME | DATE       | TITLE:       |                      |                       |
|  |                                                                                                                                                                       | DRAWN    | jo   | 29.01.2019 |              |                      |                       |
|  |                                                                                                                                                                       | WEIGHT   |      |            | 501-37 XX172 |                      |                       |
|  | PROPRIETARY AND CONFIDENTIAL THE INFORMATION CONTAINED IN THIS DRAWING IS THE SOLE PROPERTY OF CONSET A/S. ANY REPRODUCTION IN PART OR AS A WHOLE WITHOUT THE WRITTEN |          |      |            | DWG NO.      | 20                   | revision              |
|  | PERMISSION OF CONSET A/S IS PROHIBITED.                                                                                                                               | Remarks: |      |            |              |                      |                       |

\* desk frame stroke