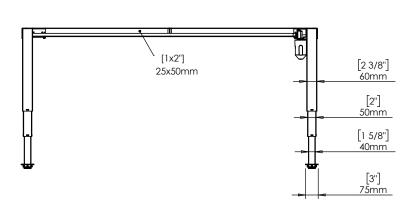

|  |                                                                                                                                                                       |          |      |            |              | •                    |                       |
|--|-----------------------------------------------------------------------------------------------------------------------------------------------------------------------|----------|------|------------|--------------|----------------------|-----------------------|
|  | DO NOT SCALE DRAWING<br>SHEET 1 OF 2                                                                                                                                  | ConSet   |      | nSet       | ConSet A     | /S DK-690<br>www.con | 00 Skjern<br>iset.com |
|  | UNLESS OTHERWISE SPECIFIED: DIMENSIONS ARE IN MILLIMETERS TOLERANCES: According to LINEAR: DIN 7168-m                                                                 |          | NAME | DATE       | TITLE:       |                      |                       |
|  |                                                                                                                                                                       | DRAWN    | jo   | 29.01.2019 |              |                      |                       |
|  |                                                                                                                                                                       | WEIGHT   |      |            | 501-37 XX172 |                      |                       |
|  | PROPRIETARY AND CONFIDENTIAL THE INFORMATION CONTAINED IN THIS DRAWING IS THE SOLE PROPERTY OF CONSET A/S. ANY REPRODUCTION IN PART OR AS A WHOLE WITHOUT THE WRITTEN |          |      |            | DWG NO.      | 20                   | revision              |
|  | PERMISSION OF CONSET A/S IS PROHIBITED.                                                                                                                               | Remarks: |      |            |              |                      |                       |