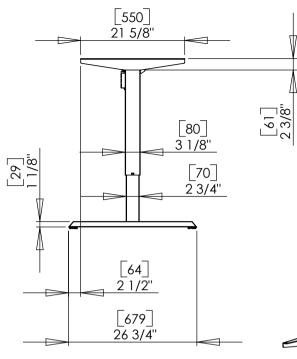

| DO NOT SCALE DRAWING<br>SHEET 1 OF 1                                                                                                              | WEIGHT:             |      | $\bigcirc \bigcirc$ | ConSet A/S     | ndustrivej 23<br>DK-6900 Skjern<br>Denmark<br>www.conset.com |  |
|---------------------------------------------------------------------------------------------------------------------------------------------------|---------------------|------|---------------------|----------------|--------------------------------------------------------------|--|
| UNLESS OTHERWISE SPECIFIED:<br>DIMENSIONS ARE IN MILLIMETERS<br>TOLERANCES:<br>LINEAR: According to<br>LINEAR: DIN 7168-m                         |                     | NAME | DATE                | TITLE:         |                                                              |  |
|                                                                                                                                                   | DRAWN               | jo   | 09-05-2016          |                |                                                              |  |
|                                                                                                                                                   | CHECKED             |      |                     | 501-33 XX129   |                                                              |  |
| PROPRIETARY AND CONFIDENTIAL                                                                                                                      | Processes: assembly |      |                     | 001 00 /0(12/  |                                                              |  |
| THE INFORMATION CONTAINED IN THIS<br>DRAWING IS THE SOLE PROPERTY OF<br>CONSET A/S. ANY REPRODUCTION IN PART<br>OR AS A WHOLE WITHOUT THE WRITTEN |                     |      |                     | DWG NO. 142410 |                                                              |  |
| PERMISSION OF CONSET A/S IS PROHIBITED.                                                                                                           | Remarks:            |      |                     |                | Ŭ                                                            |  |