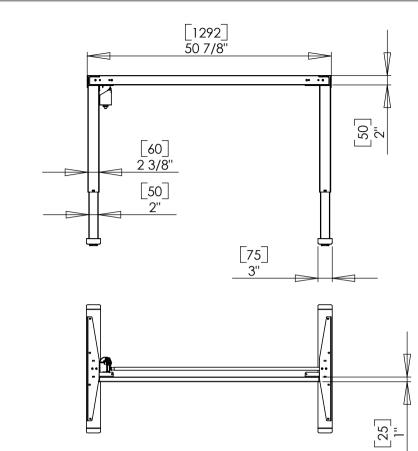

| DO NOT SCALE DRAWING<br>SHEET 1 OF 1                                                                                                              | WEIGHT:             |      | $\bigcirc \bigcirc$ | ConSet A/S     | ndustrivej 23<br>DK-6900 Skjern<br>Denmark<br>www.conset.com |  |
|---------------------------------------------------------------------------------------------------------------------------------------------------|---------------------|------|---------------------|----------------|--------------------------------------------------------------|--|
| UNLESS OTHERWISE SPECIFIED:<br>DIMENSIONS ARE IN MILLIMETERS<br>TOLERANCES:<br>LINEAR: According to<br>LINEAR: DIN 7168-m                         |                     | NAME | DATE                | TITLE:         |                                                              |  |
|                                                                                                                                                   | DRAWN               | jo   | 09-05-2016          |                |                                                              |  |
|                                                                                                                                                   | CHECKED             |      |                     | 501-33 XX129   |                                                              |  |
| PROPRIETARY AND CONFIDENTIAL                                                                                                                      | Processes: assembly |      |                     | 001 00 /0(12/  |                                                              |  |
| THE INFORMATION CONTAINED IN THIS<br>DRAWING IS THE SOLE PROPERTY OF<br>CONSET A/S. ANY REPRODUCTION IN PART<br>OR AS A WHOLE WITHOUT THE WRITTEN |                     |      |                     | DWG NO. 142410 |                                                              |  |
| PERMISSION OF CONSET A/S IS PROHIBITED.                                                                                                           | Remarks:            |      |                     |                | Ŭ                                                            |  |