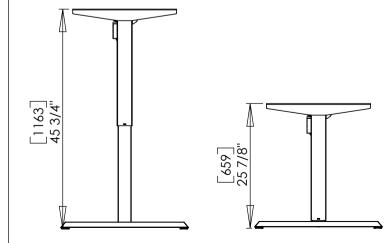

| DO NOT SCALE DRAWING<br>SHEET 1 OF 1                                                                                                              | WEIGHT:             |      | $\bigcirc \bigcirc$ | ConSet A/S     | ndustrivej 23<br>DK-6900 Skjern<br>Denmark<br>www.conset.com |  |
|---------------------------------------------------------------------------------------------------------------------------------------------------|---------------------|------|---------------------|----------------|--------------------------------------------------------------|--|
| UNLESS OTHERWISE SPECIFIED:<br>DIMENSIONS ARE IN MILLIMETERS<br>TOLERANCES:<br>LINEAR: According to<br>LINEAR: DIN 7168-m                         |                     | NAME | DATE                | TITLE:         |                                                              |  |
|                                                                                                                                                   | DRAWN               | jo   | 09-05-2016          |                |                                                              |  |
|                                                                                                                                                   | CHECKED             |      |                     | 501-33 XX129   |                                                              |  |
| PROPRIETARY AND CONFIDENTIAL                                                                                                                      | Processes: assembly |      |                     | 001 00 /0(12/  |                                                              |  |
| THE INFORMATION CONTAINED IN THIS<br>DRAWING IS THE SOLE PROPERTY OF<br>CONSET A/S. ANY REPRODUCTION IN PART<br>OR AS A WHOLE WITHOUT THE WRITTEN |                     |      |                     | DWG NO. 142410 |                                                              |  |
| PERMISSION OF CONSET A/S IS PROHIBITED.                                                                                                           | Remarks:            |      |                     |                | Ŭ                                                            |  |