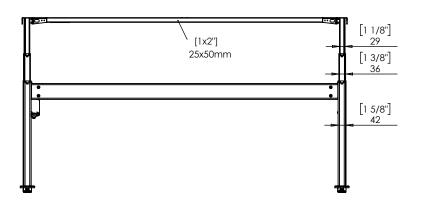

| DO NOT SCALE DRAWING SHEET 1 OF 1                                                                                                                                                                              | ConSet   |      | nSet       |                | DK-6900 Skjern<br>www.conset.com |  |
|----------------------------------------------------------------------------------------------------------------------------------------------------------------------------------------------------------------|----------|------|------------|----------------|----------------------------------|--|
| UNLESS OTHERWISE SPECIFIED: DIMENSIONS ARE IN MILLIMETERS TOLERANCES: LINEAR: According to ANGULAR: DIN 7168-m                                                                                                 |          | NAME | DATE       | TITLE:         |                                  |  |
|                                                                                                                                                                                                                | DRAWN    | jo   | 29.11.2019 |                |                                  |  |
|                                                                                                                                                                                                                | WEIGHT   |      |            | 501-25 XX172   |                                  |  |
| PROPRIETARY AND CONFIDENTIAL  THE INFORMATION CONTAINED IN THIS DRAWING IS THE SOLE PROPERTY OF CONSET A/S. ANY REPRODUCTION IN PART OR AS A WHOLE WITHOUT THE WRITTEN PERMISSION OF CONSET A/S IS PROHIBITED. | Remarks: |      |            | DWG NO. 150260 | revision<br>O                    |  |