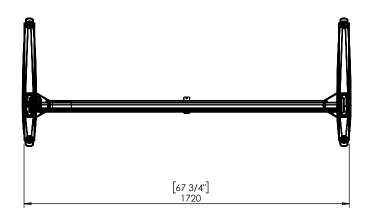

| DO NOT SCALE DRAWING SHEET 1 OF 1                                                                                                                                                                              | ConSet   |      | nSet       |                | DK-6900 Skjern<br>www.conset.com |  |
|----------------------------------------------------------------------------------------------------------------------------------------------------------------------------------------------------------------|----------|------|------------|----------------|----------------------------------|--|
| UNLESS OTHERWISE SPECIFIED: DIMENSIONS ARE IN MILLIMETERS TOLERANCES: LINEAR: According to ANGULAR: DIN 7168-m                                                                                                 |          | NAME | DATE       | TITLE:         |                                  |  |
|                                                                                                                                                                                                                | DRAWN    | jo   | 29.11.2019 |                |                                  |  |
|                                                                                                                                                                                                                | WEIGHT   |      |            | 501-25 XX172   |                                  |  |
| PROPRIETARY AND CONFIDENTIAL  THE INFORMATION CONTAINED IN THIS DRAWING IS THE SOLE PROPERTY OF CONSET A/S. ANY REPRODUCTION IN PART OR AS A WHOLE WITHOUT THE WRITTEN PERMISSION OF CONSET A/S IS PROHIBITED. | Remarks: |      |            | DWG NO. 150260 | revision<br>O                    |  |