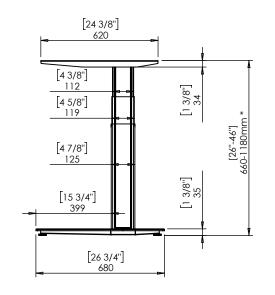

| DO NOT SCALE DRAWING SHEET 1 OF 1                                                                                                                                                                              | ConSet   |      | nSet       |                | DK-6900 Skjern<br>www.conset.com |  |
|----------------------------------------------------------------------------------------------------------------------------------------------------------------------------------------------------------------|----------|------|------------|----------------|----------------------------------|--|
| UNLESS OTHERWISE SPECIFIED: DIMENSIONS ARE IN MILLIMETERS TOLERANCES: LINEAR: According to ANGULAR: DIN 7168-m                                                                                                 |          | NAME | DATE       | TITLE:         |                                  |  |
|                                                                                                                                                                                                                | DRAWN    | jo   | 29.11.2019 |                |                                  |  |
|                                                                                                                                                                                                                | WEIGHT   |      |            | 501-25 XX172   |                                  |  |
| PROPRIETARY AND CONFIDENTIAL  THE INFORMATION CONTAINED IN THIS DRAWING IS THE SOLE PROPERTY OF CONSET A/S. ANY REPRODUCTION IN PART OR AS A WHOLE WITHOUT THE WRITTEN PERMISSION OF CONSET A/S IS PROHIBITED. | Remarks: |      |            | DWG NO. 150260 | revision<br>O                    |  |

\* desk frame stroke