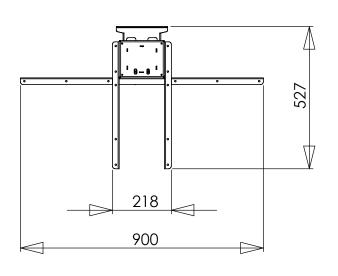

| DO NOT SCALE DRAWING                                                                                                                                                             | SHEET 1 OF 2        |      |          | ConSet A/S Staalv DK-691 | rej 14-16<br>00 Skjern<br>ark |
|----------------------------------------------------------------------------------------------------------------------------------------------------------------------------------|---------------------|------|----------|--------------------------|-------------------------------|
| UNLESS OTHERWISE SPECIFIED: DIMENSIONS ARE IN MILLIMETERS TOLERANCES: LINEAR: According to ANGULAR: DIN 7168-m                                                                   |                     | NAME | DATE     | TITLE:                   |                               |
|                                                                                                                                                                                  | DRAWN               | jo   | 28-10-09 |                          |                               |
|                                                                                                                                                                                  | CHECKED             |      |          | 501-19 Wall mounted      |                               |
| PROPRIETARY AND CONFIDENTIAL                                                                                                                                                     | Processes: assembly |      |          |                          |                               |
| THE INFORMATION CONTAINED IN THIS DRAWING IS THE SOLE PROPERTY OF CONSET A/S. ANY REPRODUCTION IN PART OR AS A WHOLE WITHOUT THE WRITTEN PERMISSION OF CONSET A/S IS PROHIBITED. | WEIGHT:             |      |          | DWG NO. 110610           | revision                      |