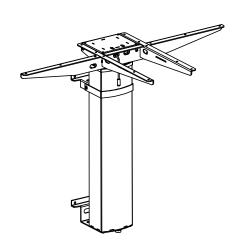

| DO NOT SCALE DRAWING                                                                                                                                                             | SHEET 1 OF 2        |      |          | ConSet A/S Staalv DK-691 | rej 14-16<br>00 Skjern<br>ark |
|----------------------------------------------------------------------------------------------------------------------------------------------------------------------------------|---------------------|------|----------|--------------------------|-------------------------------|
| UNLESS OTHERWISE SPECIFIED: DIMENSIONS ARE IN MILLIMETERS TOLERANCES: LINEAR: According to ANGULAR: DIN 7168-m                                                                   |                     | NAME | DATE     | TITLE:                   |                               |
|                                                                                                                                                                                  | DRAWN               | jo   | 28-10-09 |                          |                               |
|                                                                                                                                                                                  | CHECKED             |      |          | 501-19 Wall mounted      |                               |
| PROPRIETARY AND CONFIDENTIAL                                                                                                                                                     | Processes: assembly |      |          |                          |                               |
| THE INFORMATION CONTAINED IN THIS DRAWING IS THE SOLE PROPERTY OF CONSET A/S. ANY REPRODUCTION IN PART OR AS A WHOLE WITHOUT THE WRITTEN PERMISSION OF CONSET A/S IS PROHIBITED. | WEIGHT:             |      |          | DWG NO. 110610           | revision                      |