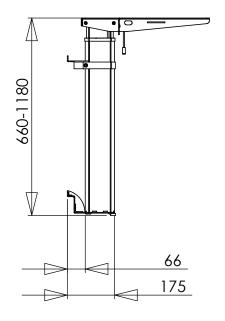

| DO NOT SCALE DRAWING                                                                                                                                                             | SHEET 1 OF 2        |      |          | ConSet A/S Staalv DK-691 | rej 14-16<br>00 Skjern<br>ark |
|----------------------------------------------------------------------------------------------------------------------------------------------------------------------------------|---------------------|------|----------|--------------------------|-------------------------------|
| UNLESS OTHERWISE SPECIFIED: DIMENSIONS ARE IN MILLIMETERS TOLERANCES: LINEAR: According to ANGULAR: DIN 7168-m                                                                   |                     | NAME | DATE     | TITLE:                   |                               |
|                                                                                                                                                                                  | DRAWN               | jo   | 28-10-09 |                          |                               |
|                                                                                                                                                                                  | CHECKED             |      |          | 501-19 Wall mounted      |                               |
| PROPRIETARY AND CONFIDENTIAL                                                                                                                                                     | Processes: assembly |      |          |                          |                               |
| THE INFORMATION CONTAINED IN THIS DRAWING IS THE SOLE PROPERTY OF CONSET A/S. ANY REPRODUCTION IN PART OR AS A WHOLE WITHOUT THE WRITTEN PERMISSION OF CONSET A/S IS PROHIBITED. | WEIGHT:             |      |          | DWG NO. 110610           | revision                      |