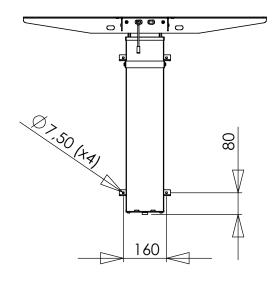

| DO NOT SCALE DRAWING                                                                                                                                                             | SHEET 1 OF 2        |      |          | ConSet A/S Staalv DK-691 | rej 14-16<br>00 Skjern<br>ark |
|----------------------------------------------------------------------------------------------------------------------------------------------------------------------------------|---------------------|------|----------|--------------------------|-------------------------------|
| UNLESS OTHERWISE SPECIFIED: DIMENSIONS ARE IN MILLIMETERS TOLERANCES: LINEAR: According to ANGULAR: DIN 7168-m                                                                   |                     | NAME | DATE     | TITLE:                   |                               |
|                                                                                                                                                                                  | DRAWN               | jo   | 28-10-09 |                          |                               |
|                                                                                                                                                                                  | CHECKED             |      |          | 501-19 Wall mounted      |                               |
| PROPRIETARY AND CONFIDENTIAL                                                                                                                                                     | Processes: assembly |      |          |                          |                               |
| THE INFORMATION CONTAINED IN THIS DRAWING IS THE SOLE PROPERTY OF CONSET A/S. ANY REPRODUCTION IN PART OR AS A WHOLE WITHOUT THE WRITTEN PERMISSION OF CONSET A/S IS PROHIBITED. | WEIGHT:             |      |          | DWG NO. 110610           | revision                      |